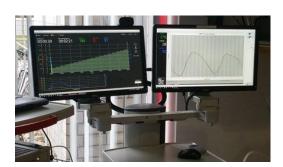

## **Ergometer features**

Torque Analysis

Torque analysis for display, recording and analysis of the forces during ergometer exercise

Installing the Ethernet torque box for data acquisition and control power between computer / network

The SRM Torque software and future updates are included in the package

Possibilities of data analysis and data export (CSV data files)

## **Mobile Support System**

1. Personal Computer

PC, including two 21,5 "monitors, 2 network connections,

Logitec wireless keyboard & mouse, mobile WebCam

Pre-installed SRM ergometer and Torque software

Clear and simultaneous display of the control of the ergometer (SRM ergometer software) and the analysis of torque (Torque software) on the two monitors