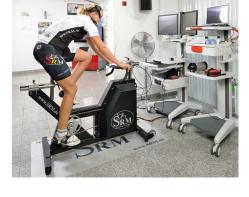

## **Ergometer features**

Applications of the SRM High Performance Ergometer:

- Implementation of performance diagnostics
- Training
- Bikefitting
- Scientific Analysis
- Torque Analysis
- Rehabilitation
  - PowerMeter: SRM Science version (+/-0,5% accuracy)
  - Break: Eddy current brake driven by a toothed belt, damped bedding
  - Breaking power: From 20 to 2500 watts, up to 4000 watts for short intervals
  - Possible modus: Isokinetic and hyperbolic
  - Two variable flywheels and 14-gear Rohloff hub
  - Syntace handlebar, SQlab saddle "SRM Edition"
  - External power supply
  - Saddle and handlebar position can easily be adjusted
  - Individually adjustable crank length from 150 190mm in 2.5mm increments
  - Ergometer control and data transfer to PC via Ethernet interface
  - The ergometer can be controlled by any external CPX/CPET system via the ergoline protocol
  - Ergometer control by the SRM ergometer software
  - Easily programmable test and training protocols (isokinetic & hyperbolic mode)
  - SRM ergometer software and future updates are included in the package
  - Possibilities of data analysis and data export (FIT files)

Colour: Black

Weight: 100kg / 220 lbs

Warranty 3 years

Delivery time about 4 weeks

Contact person: Mirco Smerecnik

E-mail: mirco.smerecnik@fokus-diagnostik.de