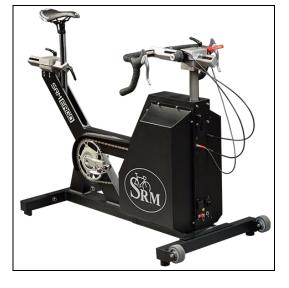

## **Ergometer features**

Torque Analysis

Torque analysis for display, recording and analysis of the forces during ergometer exercise

Installing the Ethernet torque box for data acquisition and control power between computer / network

The SRM Torque software and future updates are included in the package

Possibilities of data analysis and data export (CSV data files)