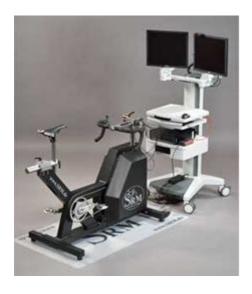

## **Mobile Support System**

1. Personal Computer

PC, including two 21,5 "monitors, 2 network connections,

Logitec wireless keyboard & mouse, mobile WebCam

Pre-installed SRM ergometer and Torque software

Clear and simultaneous display of the control of the ergometer (SRM ergometer software) and the analysis of torque (Torque software) on the two monitors

#### 2. Cart

The cart enables mobile, simple and space-saving connection of the PC, two monitors, the torque box, the power supply and stowing many connecting cables

Height 96 cm, 4 twin steering wheels  $\emptyset$  100 mm, 4 are lockable

# **Ergometer features**

Dual-monitor mount for flat panel displays with adjustable screen angle, rotation and tilt Drawers, keyboard drawer, shelf with handle Push handle on the back

Finish: Light gray powder coated (RAL 7035)