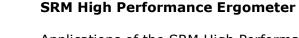

## **Ergometer features**

Applications of the SRM High Performance Ergometer:

- Implementation of performance diagnostics
- Training
- Bikefitting
- Scientific Analysis
- Torque Analysis
- Rehabilitation
  - PowerMeter: SRM Science version (+/-0,5% accuracy)
  - Break: Eddy current brake driven by a toothed belt, damped bedding
  - Breaking power: From 20 to 2500 watts, up to 4000 watts for short intervals
  - Possible modus: Isokinetic and hyperbolic
  - Two variable flywheels and 14-gear Rohloff hub
  - Syntace handlebar, SQlab saddle "SRM Edition"
  - External power supply
  - Saddle and handlebar position can easily be adjusted
  - Individually adjustable crank length from 150 190mm in 2.5mm increments
  - Ergometer control and data transfer to PC via Ethernet interface
  - The ergometer can be controlled by any external CPX/CPET system via the ergoline protocol
  - Ergometer control by the SRM ergometer software
  - Easily programmable test and training protocols (isokinetic & hyperbolic mode)
  - SRM ergometer software and future updates are included in the package
  - Possibilities of data analysis and data export (FIT files)

Colour: Black

Weight: 100kg / 220 lbs

Warranty 3 years

Delivery time about 4 weeks

Contact person: Mirco Smerecnik

E-mail: mirco.smerecnik@fokus-diagnostik.de